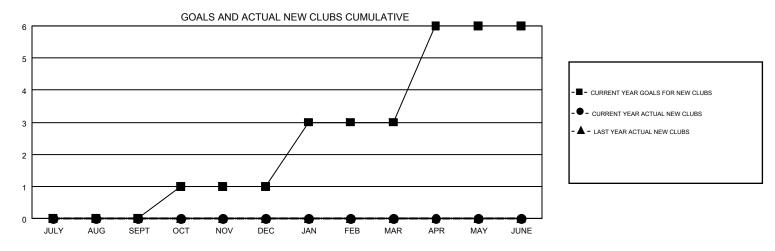

## GMT MONTHLY MEMBERSHIP PROGRESS REPORT

Results as of: 9/30/2019

Multiple District 25

**LOCATION: INDIANA** 

GMT CA 1

|               | Club          | 98          |               | Members  RESULTS FOR 2019-2020 |                           |                         |                                              |  |
|---------------|---------------|-------------|---------------|--------------------------------|---------------------------|-------------------------|----------------------------------------------|--|
|               | RESULTS FOR   | R 2019-2020 |               |                                |                           |                         |                                              |  |
| QUARTER       | NEW CLUB GOAL | NEW CLUBS   | DROPPED CLUBS | QUARTER                        | MEMBER GROWTH NET<br>GOAL | MEMBER GROWTH<br>ACTUAL | DROPPED MEMBERS ACTUAL (including transfers) |  |
| JULY/AUG/SEPT | 0             | 0           | 1             | JULY/AUG/SEPT                  | 129                       | 186                     | 182                                          |  |
| OCT/NOV/DEC   | 1             | 0           | 0             | OCT/NOV/DEC                    | 151                       | 0                       | 0                                            |  |
| JAN/FEB/MAR   | 2             | 0           | 0             | JAN/FEB/MAR                    | 172                       | 0                       | 0                                            |  |
| APR/MAY/JUNE  | 3             | 0           | 0             | APR/MAY/JUNE                   | 140                       | 0                       | 0                                            |  |