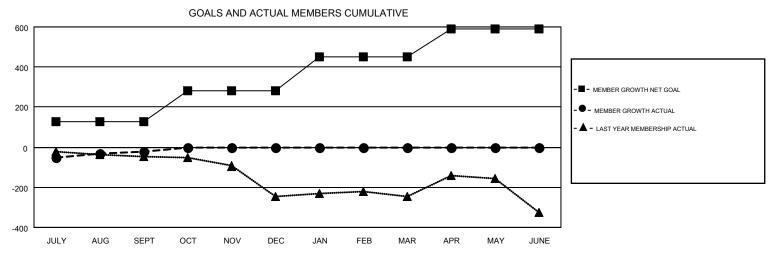

## GMT MONTHLY MEMBERSHIP PROGRESS REPORT

Results as of: 9/30/2019

Multiple District 25

**LOCATION: INDIANA** 

GMT CA 1

|               | Club          | 98          |               | Members  RESULTS FOR 2019-2020 |                           |                         |                                              |  |
|---------------|---------------|-------------|---------------|--------------------------------|---------------------------|-------------------------|----------------------------------------------|--|
|               | RESULTS FOR   | R 2019-2020 |               |                                |                           |                         |                                              |  |
| QUARTER       | NEW CLUB GOAL | NEW CLUBS   | DROPPED CLUBS | QUARTER                        | MEMBER GROWTH NET<br>GOAL | MEMBER GROWTH<br>ACTUAL | DROPPED MEMBERS ACTUAL (including transfers) |  |
| JULY/AUG/SEPT | 0             | 0           | 1             | JULY/AUG/SEPT                  | 129                       | 186                     | 182                                          |  |
| OCT/NOV/DEC   | 1             | 0           | 0             | OCT/NOV/DEC                    | 151                       | 0                       | 0                                            |  |
| JAN/FEB/MAR   | 2             | 0           | 0             | JAN/FEB/MAR                    | 172                       | 0                       | 0                                            |  |
| APR/MAY/JUNE  | 3             | 0           | 0             | APR/MAY/JUNE                   | 140                       | 0                       | 0                                            |  |